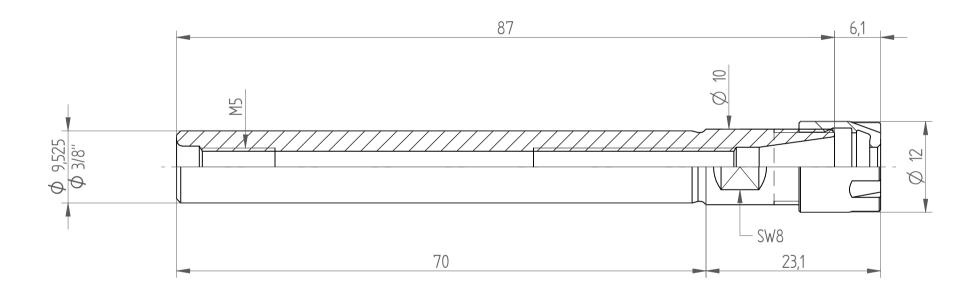

REGO-FIX AG Obermattweg 60 4456 Tenniken / Switzerland

Phone +41 61 976 14 66 Fax +41 61 976 14 14 www.rego-fix.com This is a non controlled copy. All information given herein are subject to change without notice

The information given herein has been carefully checkd and is believed to be correct. REGO-FIX, however, assumes no responsibility or liability for any errors, inaccuracies or omissions that may apper in this drawing

This document is subject to copyright laws. No part of this document may be reproduced or transmitted in any form or any means, electronic or mechanic, for any purpose, without the express written permission of REGO-FIX

Type : CYL3/8"x070\_ER8M

Part No.: 260920841

Date: 10.02.2015

Scale: 2